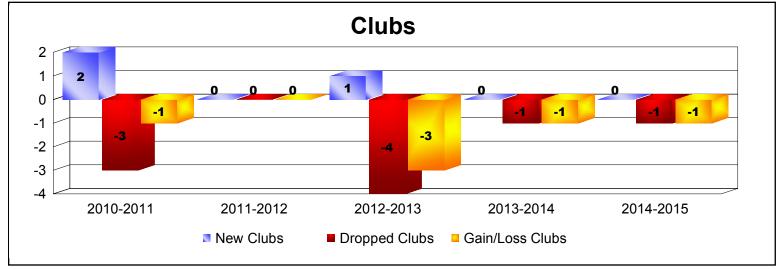

District 13 F

As of June 2015 Cumulative

| Year      | New<br>Clubs | Dropped<br>Clubs | Gain/<br>Loss<br>Clubs | New<br>Members | Charter<br>Members | Reinstate<br>Members | Transfer<br>Members | Total<br>Member<br>Added | Total<br>Members<br>Dropped | Gain/<br>Loss<br>Members |
|-----------|--------------|------------------|------------------------|----------------|--------------------|----------------------|---------------------|--------------------------|-----------------------------|--------------------------|
| 2010-2011 | 2            | -3               | -1                     | 112            | 80                 | 9                    | 10                  | 211                      | -216                        | -5                       |
| 2011-2012 | 0            | 0                | 0                      | 167            | 0                  | 4                    | 9                   | 180                      | -189                        | -9                       |
| 2012-2013 | 1            | -4               | -3                     | 111            | 29                 | 14                   | 30                  | 184                      | -277                        | -93                      |
| 2013-2014 | 0            | -1               | -1                     | 94             | 1                  | 7                    | 5                   | 107                      | -140                        | -33                      |
| 2014-2015 | 0            | -1               | -1                     | 101            | 0                  | 6                    | 8                   | 115                      | -162                        | -47                      |
| Average   | 1            | -2               | -1                     | 117            | 22                 | 8                    | 12                  | 159                      | -197                        | -37                      |