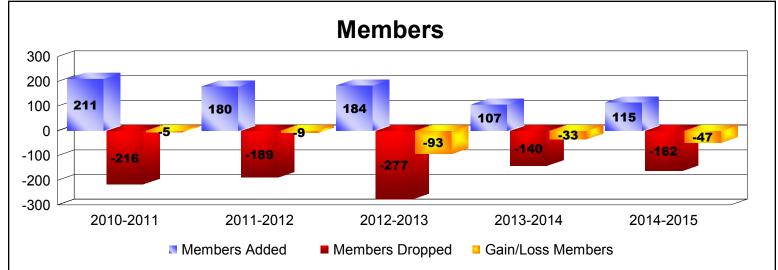

District 13 F

As of June 2015 Cumulative

| Year      | New<br>Clubs | Dropped<br>Clubs | Gain/<br>Loss<br>Clubs | New<br>Members | Charter<br>Members | Reinstate<br>Members | Transfer<br>Members | Total<br>Member<br>Added | Total<br>Members<br>Dropped | Gain/<br>Loss<br>Members |
|-----------|--------------|------------------|------------------------|----------------|--------------------|----------------------|---------------------|--------------------------|-----------------------------|--------------------------|
| 2010-2011 | 2            | -3               | -1                     | 112            | 80                 | 9                    | 10                  | 211                      | -216                        | -5                       |
| 2011-2012 | 0            | 0                | 0                      | 167            | 0                  | 4                    | 9                   | 180                      | -189                        | -9                       |
| 2012-2013 | 1            | -4               | -3                     | 111            | 29                 | 14                   | 30                  | 184                      | -277                        | -93                      |
| 2013-2014 | 0            | -1               | -1                     | 94             | 1                  | 7                    | 5                   | 107                      | -140                        | -33                      |
| 2014-2015 | 0            | -1               | -1                     | 101            | 0                  | 6                    | 8                   | 115                      | -162                        | -47                      |
| Average   | 1            | -2               | -1                     | 117            | 22                 | 8                    | 12                  | 159                      | -197                        | -37                      |